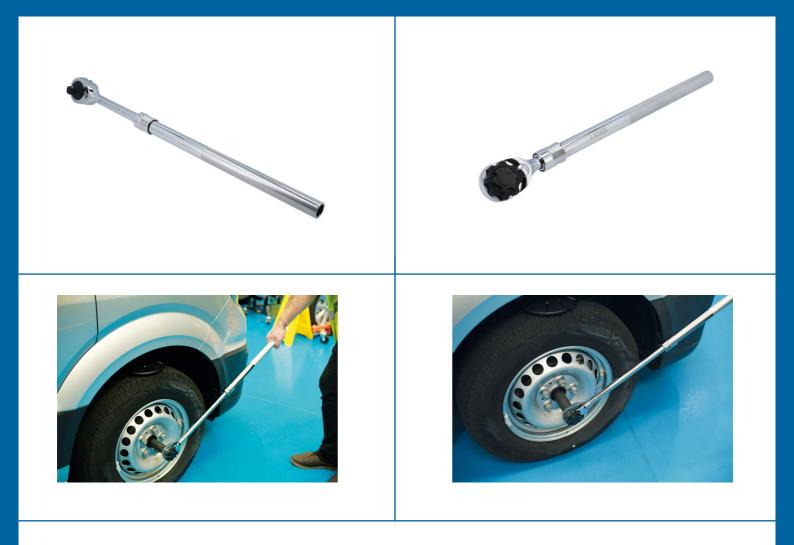

## **Extendable Ratchet Handle 3/4"D**

A telescopic 3/4"D ratchet with lock-out button, allowing for a greater torque to be applied when loosening stubborn or corroded fixings without causing damage to the ratchet mechanism. The handle has 6 fixed positions, extending from 620mm to 1020mm, which are locked into place using a spring-loaded pull-back collar.

## **Additional Information**

- 43 teeth ratchet mechanism.
- Extendable range: 620 1020mm.
- Features a ratchet lock button allowing more torque to be applied when being used as a breaker bar. Maximum load capacity: 1,412Nm.
- Manufactured from chrome vanadium with a chrome plated finish & a knurled grip handle.
- A 1"D version is also available, please see Part No. 8792.