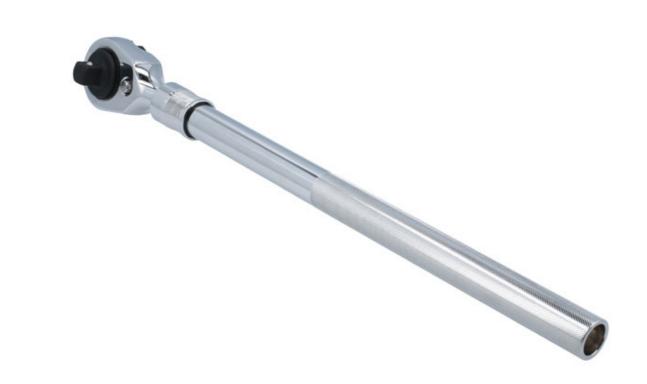

## **Extendable Ratchet Handle 3/4"D**

A telescopic 3/4"D ratchet with lock-out button, allowing for a greater torque to be applied when loosening stubborn or corroded fixings without causing damage to the ratchet mechanism. The handle has 6 fixed positions, extending from 620mm to 1020mm, which are locked into place using a spring-loaded pull-back collar.

## **Additional Information**

- 43 teeth ratchet mechanism.
- Extendable range: 620 1020mm.
- Features a ratchet lock button allowing more torque to be applied when being used as a breaker bar. Maximum load capacity: 1,412Nm.
- Manufactured from chrome vanadium with a chrome plated finish & a knurled grip handle.
- A 1"D version is also available, please see Part No. 8792.